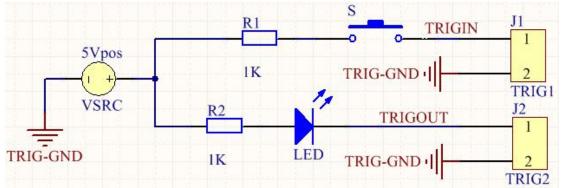

About the external TRIG equipment work principle, please refer to the follow circuit:

About the camera TRIG module work principle, please refer to the follow circuit:

After you choose camera TRIG function

,when

you close S switch, while camera J3 received TRIGIN signal, camera J4 will send a low signal to external equipment, make the LED light until exposure to end.