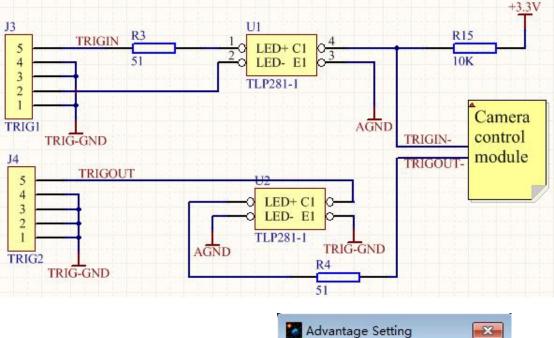

About the external TRIG equipment work principle, please refer to the follow circuit:

About the camera TRIG module work principle, please refer to the follow circuit:

After you choose camera TRIG function

,when

you close S switch, while camera J3 received TRIGIN signal, camera J4 will send a low signal to external equipment, make the LED light until exposure to end.